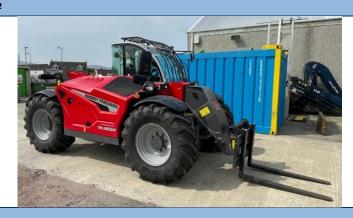

: www.greenmarineuk.com

Rev 1

| <b>6M</b>               |
|-------------------------|
| <b>GREEN MARINE</b>     |
| ENERGY SUPPORT SERVICES |

| Notice to Mariners                  |                                       |  |  |  |
|-------------------------------------|---------------------------------------|--|--|--|
| Organisation Submitting Information | Marine Operator: Green Marine(UK) Ltd |  |  |  |
| Contact Details                     | Green Marine Office: 01856 851966     |  |  |  |

## **Operations**

**Scope:** Placement of 20ft container on Copland's Dock and deployment / recovery of ROV from the quayside utilising a telehandler. Works expected to take place at times between 0700 and 1900 each day.

## Location

Copland's Dock, Stromness

## **Vehicles Operating on Site**



## **Position**

Operating at the corner of the North and West face of Copland's Dock. ROV to be recovered from the water during ferry movements.





Green Marine(UK) Ltd • Station House
North End Road • Stromness
Orkney Islands • KW16 3AG
T: +44(0) 1856 851 966 • E: Info@greenmarineuk.com

W: wwww.greenmarineuk.com

| Instructions to User                                                                             |                    |            |     |       |            |  |  |
|--------------------------------------------------------------------------------------------------|--------------------|------------|-----|-------|------------|--|--|
| Users to be aware of the works and use caution when moving around the vicinity of the work area. |                    |            |     |