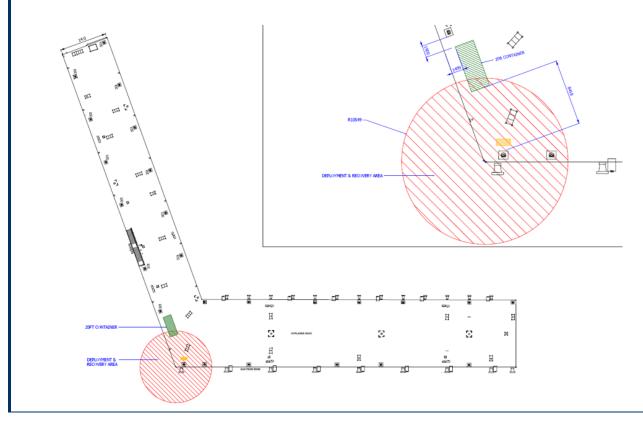

## **Operations**

**Scope:** Placement of 20ft container on Copland's Dock and deployment / recovery of ROV from the quayside utilising a telehandler. Works expected to take place at times between 0700 and 1900 each day.

## Location

Copland's Dock, Stromness

## **Position**

Operating at the corner of the North and West face of Copland's Dock. ROV to be recovered from the water during ferry movements.

Green Marine(UK) Ltd • Station House
North End Road • Stromness
Orkney Islands • KW16 3AG
T: +44(0) 1856 851 966 • E: Info@greenmarineuk.com