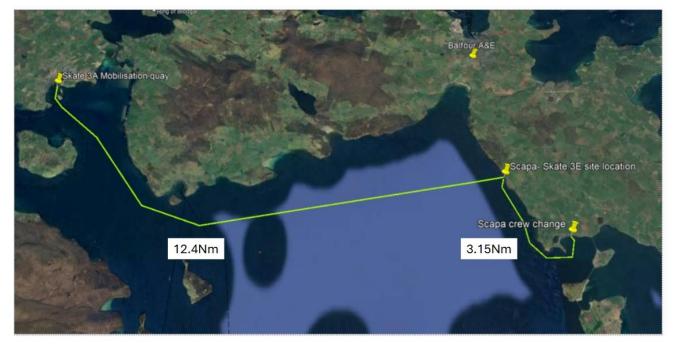

Tow and crew change points

- Expected transfer Distance: <3.15 Nautical Miles
- Transfer Duration: 20 minutes

For any questions or queries regarding the above project please contact:

| Name          | Contact Information                     | Role                  |
|---------------|-----------------------------------------|-----------------------|
| Callum Murphy | +44 (0)7500082874<br>c.murphy@fugro.com | Fugro Project Manager |