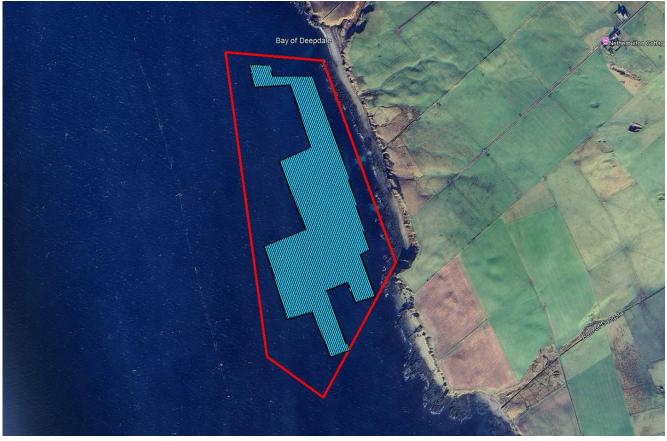

### Work site boundary plan and coordinates -

|       | Northing (m) | Easting (m) | Latitude      | Longitude    |
|-------|--------------|-------------|---------------|--------------|
| Point | OSGB1936     | OSGB1936    | WGS84         | WGS84        |
| 1     | 1004518.046  | 1004518.046 | 58°55'27.93"N | 2°57'16.61"W |
| 2     | 1004384.255  | 344683.283  | 58°55'23.26"N | 2°57'44.93"W |
| 3     | 344934.900   | 1003533.626 | 58°54'55.89"N | 2°57'28.40"W |
| 4     | 345427.543   | 1003704.275 | 58°55'1.55"N  | 2°56'57.38"W |