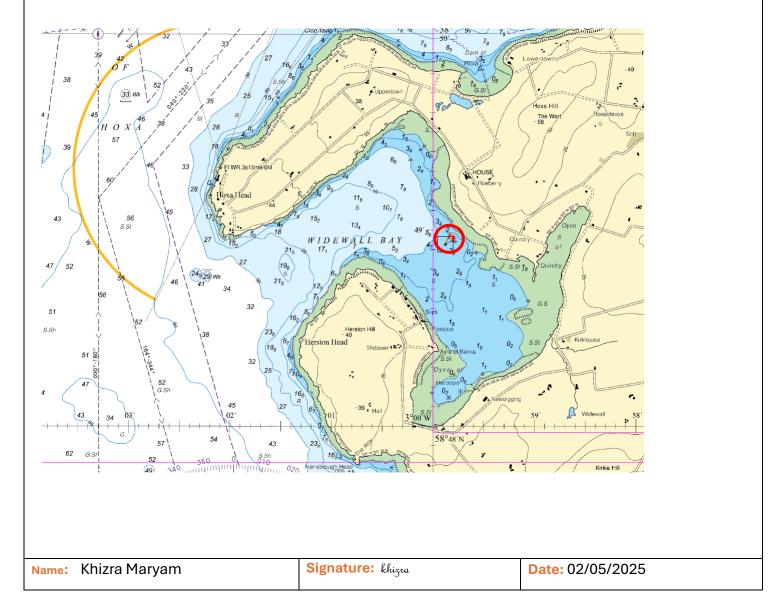

| Position of the Asset: | Barge Mooring coordinates |
|------------------------|---------------------------|
|                        |                           |

| Mooring/ Asset | Lat/Long                | Easting | Northing |
|----------------|-------------------------|---------|----------|
|                |                         | 30n     |          |
| LM Barge       | 58°48.925'N, 2°59.878'W | 500117  | 6519501  |