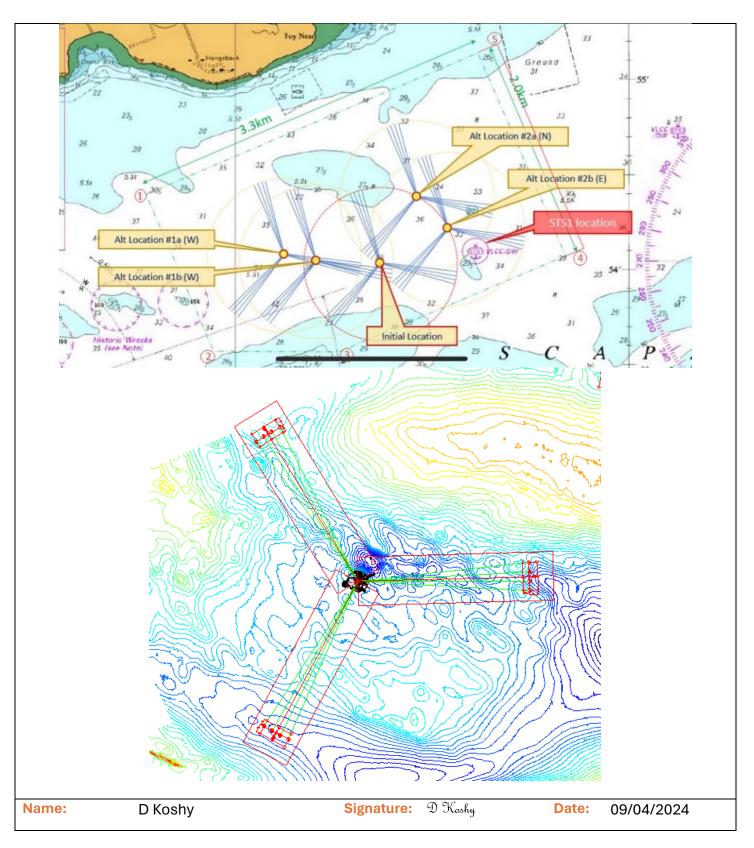

| Notice to Mariners- Initial Maritime Safety Information                                                                                                                                                                              |                                           |  |              |                                                                                                                                                                                                                                                                                             |
|--------------------------------------------------------------------------------------------------------------------------------------------------------------------------------------------------------------------------------------|-------------------------------------------|--|--------------|---------------------------------------------------------------------------------------------------------------------------------------------------------------------------------------------------------------------------------------------------------------------------------------------|
| arine Ltd                                                                                                                                                                                                                            | Contact Details:                          |  |              |                                                                                                                                                                                                                                                                                             |
| mation and for                                                                                                                                                                                                                       | Operations Director - Oliver Bethwaite    |  |              |                                                                                                                                                                                                                                                                                             |
| ucted.                                                                                                                                                                                                                               | Office – 01856 874725                     |  |              |                                                                                                                                                                                                                                                                                             |
|                                                                                                                                                                                                                                      | Mobile 07966228830                        |  |              |                                                                                                                                                                                                                                                                                             |
| Details of the works programme                                                                                                                                                                                                       |                                           |  |              |                                                                                                                                                                                                                                                                                             |
| Dana petroleum- UXO                                                                                                                                                                                                                  |                                           |  |              |                                                                                                                                                                                                                                                                                             |
| Corridor Survey                                                                                                                                                                                                                      |                                           |  |              |                                                                                                                                                                                                                                                                                             |
| 15-04-24 to 25-04-24                                                                                                                                                                                                                 |                                           |  |              |                                                                                                                                                                                                                                                                                             |
| Seafast Don                                                                                                                                                                                                                          |                                           |  |              |                                                                                                                                                                                                                                                                                             |
| Scapa Flow S                                                                                                                                                                                                                         | ite                                       |  |              |                                                                                                                                                                                                                                                                                             |
| Leask Marine will conduct a survey on behalf of DANA Petroleum<br>at Scapa Flow                                                                                                                                                      |                                           |  |              |                                                                                                                                                                                                                                                                                             |
| Main Vessel Route: Vessel transit from Stromness to Scapa Flow                                                                                                                                                                       |                                           |  |              |                                                                                                                                                                                                                                                                                             |
|                                                                                                                                                                                                                                      | notified of all operations and movements. |  |              |                                                                                                                                                                                                                                                                                             |
| Vessels are requested to maintain a safe distance from working                                                                                                                                                                       |                                           |  |              |                                                                                                                                                                                                                                                                                             |
| vessels.                                                                                                                                                                                                                             |                                           |  |              |                                                                                                                                                                                                                                                                                             |
| ructions to vessels: Vessels involved will be keeping continuous listening watch on<br>Channel 16 and 6 and will display appropriate lights and marks<br>as required by the International Rules for Preventing Collisions at<br>Sea. |                                           |  |              |                                                                                                                                                                                                                                                                                             |
|                                                                                                                                                                                                                                      |                                           |  | Mariners are | requested to give the works a wide berth.                                                                                                                                                                                                                                                   |
|                                                                                                                                                                                                                                      |                                           |  |              | arine Ltd<br>mation and for<br>ucted.<br>Dana petrole<br>Corridor Surv<br>15-04-24 to 29<br>Seafast Don<br>Scapa Flow S<br>Leask Marine<br>at Scapa Flow<br>Main Vessel I<br>Site<br>VTS will be ne<br>Vessels are re<br>vessels.<br>Vessels invol<br>Channel 16 a<br>as required b<br>Sea. |

| Vertex                        | Lat/Long                | Easting | Northing |  |
|-------------------------------|-------------------------|---------|----------|--|
| Cluster 1 - North-West        |                         |         |          |  |
| 1                             | 58°54.193'N, 3°07.778'W | 492531  | 6529284  |  |
| 2                             | 58°54.559'N, 3°08.216'W | 492112  | 6529965  |  |
| 3                             | 58°54.616'N, 3°08.038'W | 492283  | 6530070  |  |
| 4                             | 58°54.250'N, 3°07.601'W | 492702  | 6529389  |  |
| Cluster 2 - East              |                         |         |          |  |
| 1                             | 58°54.275'N, 3°07.693'W | 492613  | 6529436  |  |
| 2                             | 58°54.288'N, 3°06.860'W | 493413  | 6529459  |  |
| 3                             | 58°54.180'N, 3°06.855'W | 493418  | 6529259  |  |
| 4                             | 58°54.168'N, 3°07.687'W | 492619  | 6529237  |  |
| Cluster 3 – South- South-West |                         |         |          |  |
| 1                             | 58°54.196'N, 3°07.599'W | 492703  | 6529289  |  |
| 2                             | 58°53.816'N, 3°07.995'W | 492322  | 6528586  |  |
| 3                             | 58°53.867'N, 3°08.178'W | 492146  | 6528681  |  |
| 4                             | 58°54.247'N, 3°07.783'W | 492527  | 6529384  |  |