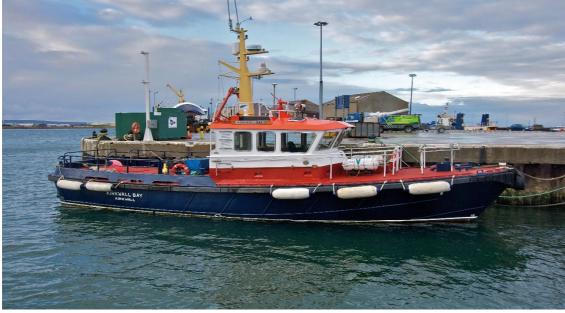

## OFFERS ARE INVITED Vessel – MV Kirkwall Bay Sold as seen Reserve price of £175,000 Type: Workboat / Pilot boat Build Date: 1992 Length: 16.50m Beam 5.19m Draft:2.53m Gross Tonnage: 56.51 Main Engine: 2 AB Volvo Penta @ 671.4 kW Speed 12 Knots

Currently berthed at Kirkwall Pier and can be viewed by prior arrangement by contacting Dougie Manson on 07810434209 or emailing <u>douglas.manson@orkney.gov.uk</u> Offers should be forwarded to Marine Services and Transportation, Orkney Islands Council, Harbour Authority Building, Scapa, Orkney, KW15 1SD **no later than 12 noon on Tuesday, 18<sup>th</sup> March 2025.** 